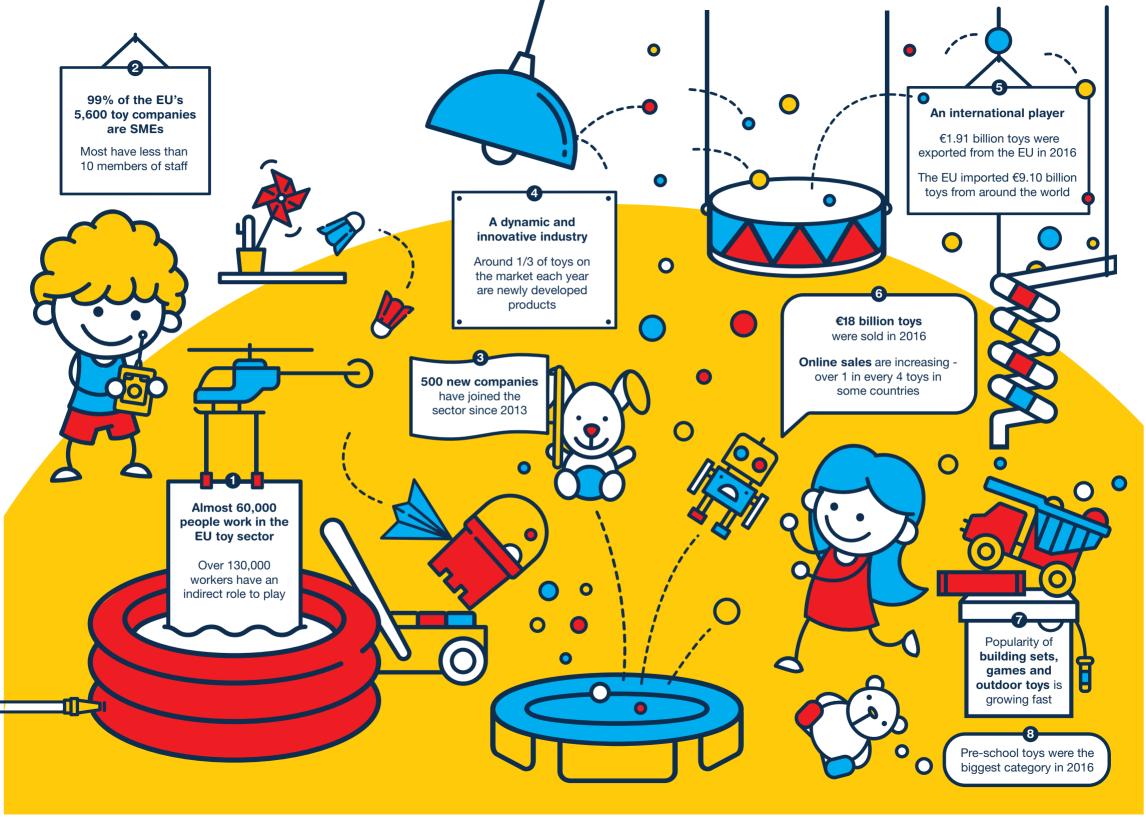

Toy Industries of Europe

Toy Industries of Europe (TIE) is the voice of the reputable toy manufacturers in Europe.

Members of TIE include international companies as well as national associations from Bulgaria, Denmark, France, Germany, Italy, the Netherlands, Spain, Sweden and the UK.



Toy Industries of Europe Boulevard de Waterloo 36 1000 Brussels

Tel +32 2 213 41 90

www.toyindustries.eu

Follow us on Twitter: @tietoyeu

NOTE: THE FIGURES COME FROM AN INDEPENDENT STUDY CARRIED OUT BY IDEA CONSULT ON BEHALF OF TOY INDUSTRIES OF EUROPE (TIE) IN 2017 AND FROM THE DATA PROVIDED BY THE NPD GROUP.